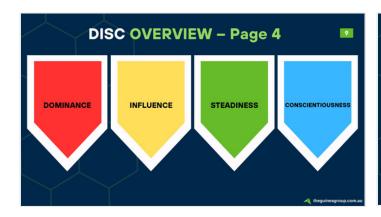

THE GUINEA GROUP

## Building a High Performing Team

With DISC Profiling

| NAME: | DATE: |  |
|-------|-------|--|
|-------|-------|--|



### FIRST THINGS FIRST...



**ABOUT YOU** 



**ABOUT ME** 



**ABOUT US** 

### BEFORE WE START...

8 10 12











| NOTES / REFLECTION |
|--------------------|
|                    |
|                    |
|                    |
|                    |
|                    |
|                    |











| NOTES / REFLECTION |  |
|--------------------|--|
|                    |  |
|                    |  |
|                    |  |
|                    |  |
|                    |  |
|                    |  |











| NOTES / REFLECTION |         |
|--------------------|---------|
|                    |         |
|                    | • • • • |
|                    |         |
|                    |         |
|                    |         |
|                    |         |



| Reflect on what your DISC means, what you have learnt about yourself? |
|-----------------------------------------------------------------------|
|                                                                       |
|                                                                       |
|