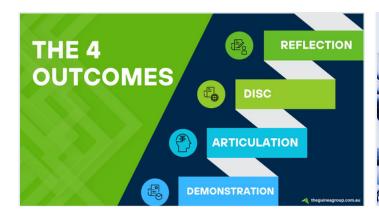

# ACTIVITY

| //5 | Reflect on what your DISC means, what you have learnt about yourself? |
|-----|-----------------------------------------------------------------------|
|     |                                                                       |
|     |                                                                       |
|     |                                                                       |
|     |                                                                       |
|     |                                                                       |
|     |                                                                       |
|     |                                                                       |
|     |                                                                       |
|     |                                                                       |
|     |                                                                       |
|     |                                                                       |
|     |                                                                       |
|     |                                                                       |
|     |                                                                       |
| •   |                                                                       |
|     |                                                                       |