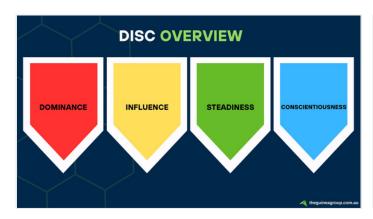

# ACTIVITY

| //5 | Reflect on what your DISC means, what you have learnt about yourself? |
|-----|-----------------------------------------------------------------------|
|     |                                                                       |
|     |                                                                       |
|     |                                                                       |
|     |                                                                       |
|     |                                                                       |
|     |                                                                       |
|     |                                                                       |
|     |                                                                       |
|     |                                                                       |
|     |                                                                       |
|     |                                                                       |
|     |                                                                       |
|     |                                                                       |
|     |                                                                       |
| •   |                                                                       |
|     |                                                                       |