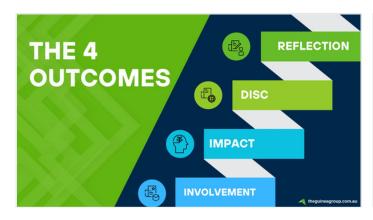

### ACTIVITY

| 5-          | Reflect on what your DISC means, what you have learnt about yourself |
|-------------|----------------------------------------------------------------------|
|             |                                                                      |
| *****       |                                                                      |
|             |                                                                      |
| • • • • • • |                                                                      |
|             |                                                                      |
| • • • • •   |                                                                      |
|             |                                                                      |
|             |                                                                      |
|             |                                                                      |
| • • • • • • |                                                                      |
| • • • • • • |                                                                      |
| * * * * * * |                                                                      |
| • • • • • • |                                                                      |
| * • • • • • |                                                                      |
| • • • • • • |                                                                      |
|             |                                                                      |
| •••••       |                                                                      |
|             |                                                                      |