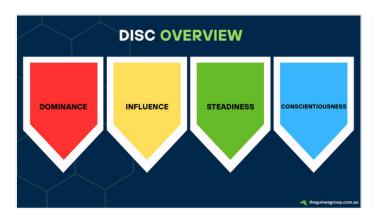

### ACTIVITY

| 5-          | Reflect on what your DISC means, what you have learnt about yourself |
|-------------|----------------------------------------------------------------------|
|             |                                                                      |
| *****       |                                                                      |
|             |                                                                      |
| • • • • • • |                                                                      |
|             |                                                                      |
| • • • • •   |                                                                      |
|             |                                                                      |
|             |                                                                      |
|             |                                                                      |
| • • • • • • |                                                                      |
| • • • • • • |                                                                      |
| * * * * * * |                                                                      |
| • • • • • • |                                                                      |
| * • • • • • |                                                                      |
| • • • • • • |                                                                      |
|             |                                                                      |
| •••••       |                                                                      |
|             |                                                                      |