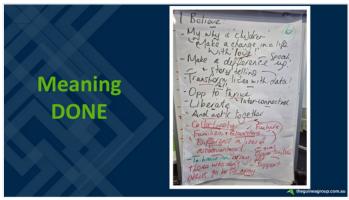

THE GUINEA GROUP

# A Highly Effective Team

With DISC Profiling

| NAME: | DATE: |  |
|-------|-------|--|
|-------|-------|--|

#### **WORKSHOP SLIDES**











| NOTES / REFLECTION |
|--------------------|
|                    |
|                    |
|                    |
|                    |
|                    |
|                    |

#### **WORKSHOP SLIDES**











| NOTES / REFLECTION |       |
|--------------------|-------|
|                    |       |
|                    | • • • |
|                    |       |
|                    |       |
|                    | • • • |
|                    |       |



### ACTIVITY

| 5-          | Reflect on what your DISC means, what you have learnt about yourself |
|-------------|----------------------------------------------------------------------|
|             |                                                                      |
| *****       |                                                                      |
|             |                                                                      |
| • • • • • • |                                                                      |
|