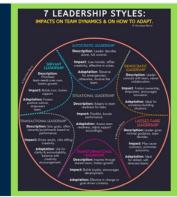

|
|             |                                   |
|             |                                   |
|             |                                   |





















| NOTES / REFLECTION |
|--------------------|
|                    |
|                    |
|                    |
|                    |
|                    |
|                    |











| NOTES / REFLECTION |           |
|--------------------|-----------|
|                    |           |
|                    | • • • • • |
|                    | ••••      |
|                    |           |
|                    |           |











| NOTES / REFLECTION |
|--------------------|
|                    |
|                    |
|                    |
|                    |
|                    |













| NOTES / REFLECTION |
|--------------------|
|                    |
|                    |
|                    |
|                    |
|                    |



### ACTIVITY

| <u>//</u> | What could you start doing to be more transformational? What is your commitment? |
|-----------|----------------------------------------------------------------------------------|
|           |                                                                                  |
|           |                                                                                  |
|           |                                                                                  |
|           |                                                                                  |
|           |