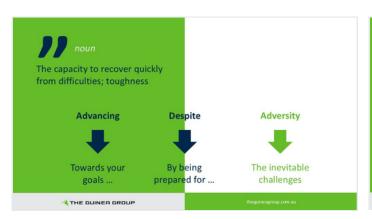

ink: Proviced:

Instructions: Using just these supplies, which team can build the strongest bridge?

- The bridge must be at least 40cm long (between pylons) and 10cm high
   The bridge must be able to support at least a Yeti water bottle for at least
   30 seconds (full or empty)
   The bridge can be supported by no more than 4 pylons (only 4 points of contact with the ground)

10 minutes for planning 30 minutes for building 20 minutes for debriefing

THE GUINEA GROUP

Duration:



## NOTES / REFLECTION













Overall Resilience
Score for your team

THE GLINER GROUP

THE GLINER GROUP

THE GLINER GROUP

| NOTES / REFLECTION |  |
|--------------------|--|
|                    |  |
|                    |  |
|                    |  |
|                    |  |
|                    |  |











| NOTES / REFLECTION |                                         |
|--------------------|-----------------------------------------|
|                    |                                         |
|                    | • • • • • • • • • • • • • • • • • • • • |
|                    |                                         |
|                    |                                         |
|                    |                                         |











| NOTES / REFLECTION |
|--------------------|
|                    |
|                    |
|                    |
|                    |
|                    |
|                    |











| OTES / REFLECTION |  |
|-------------------|--|
|                   |  |
|                   |  |
|                   |  |
|