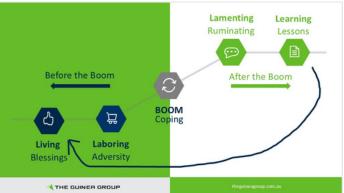

k: Proviced:

Instructions: Using just these supplies, which team can build the strongest bridge?

- The bridge must be at least 40cm long (between pylons) and 10cm high
   The bridge must be able to support at least a Yeti water bottle for at least
   30 seconds (full or empty)
   The bridge can be supported by no more than 4 pylons (only 4 points of contact with the ground)

10 minutes for planning 30 minutes for building 20 minutes for debriefing

THE GUINEA GROUP

Duration:



## NOTES / REFLECTION













Overall Resilience
Score for your team

THE GLINER GROUP

THE GLINER GROUP

THE GLINER GROUP

| NOTES / REFLECTION |  |
|--------------------|--|
|                    |  |
|                    |  |
|                    |  |
|                    |  |
|                    |  |











| NOTES / REFLECTION |                                         |
|--------------------|-----------------------------------------|
|                    |                                         |
|                    | • • • • • • • • • • • • • • • • • • • • |
|                    |                                         |
|                    |                                         |
|                    |                                         |











| NOTES / REFLECTION |
|--------------------|
|                    |
|                    |
|                    |
|                    |
|                    |
|                    |











| OTES / REFLECTION |  |
|-------------------|--|
|                   |  |
|                   |  |
|                   |  |
|