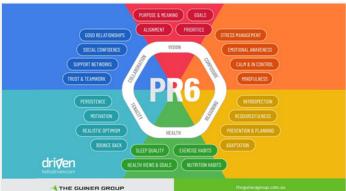

* 



Resilience



Reframing

### BEFORE WE START...

8

10

**12** 

2

### DAY 1: Team Building Activity - Straw Bridge

Creative Problem Solving & Collaboration Skills
There are times when you need to work together to solve problems
Paper straws, sticky tape, paddle pop sticks Link: Proviced:

Instructions: Using just these supplies, which team can build the strongest bridge?

- The bridge must be at least 40cm long (between pylons) and 10cm high
   The bridge must be able to support at least a Yeti water bottle for at least
   30 seconds (full or empty)
   The bridge can be supported by no more than 4 pylons (only 4 points of contact with the ground)

10 minutes for planning 30 minutes for building 20 minutes for debriefing

THE GUINEA GROUP

Duration:



## NOTES / REFLECTION













Overall Resilience
Score for your team

THE GLINER GROUP

THE GLINER GROUP

THE GLINER GROUP

| NOTES / REFLECTION |  |
|--------------------|--|
|                    |  |
|                    |  |
|                    |  |
|                    |  |
|                    |  |











| NOTES / REFLECTION |                                         |
|--------------------|-----------------------------------------|
|                    |                                         |
|                    | • • • • • • • • • • • • • • • • • • • • |
|                    |                                         |
|                    |                                         |
|                    |                                         |











| NOTES / REFLECTION |
|-----------------